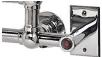

Each EB27 towel warmer is constructed with integral 3-1/4" diameter wall and floor mounting flanges that are welded onto the back and bottom. The towel warmers are equipped with a PTC smart thermo control element certified ISO 9001 and a back lit on/ off rocker switch (Figure 1). Each unit is filled to a precise level with a glycol based heat transfer fluid for optimum convective flow, providing a constant surface temperature. Every unit is factory tested to insure the finest quality product with design temperature output.