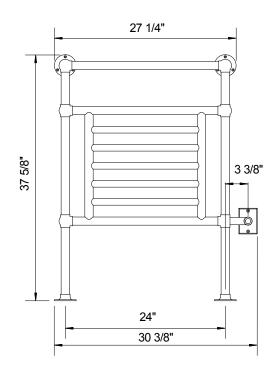

#### General

Provide MYSON EB27 EUROPEAN TRADITION electric towel warmer including accessories as scheduled. European Tradition towel warmers are made of 1-1/4" brass tube and fittings in a variety of finishes. The EB27 electric towel warmer is ETL approved.

Each EB27 towel warmer is constructed with integral 3-1/4" diameter wall and floor mounting flanges that are welded onto the back and bottom. The towel warmers are equipped with a PTC smart thermo control element certified ISO 9001 and a back lit on/ off rocker switch (Figure 1). Each unit is filled to a precise level with a glycol based heat transfer fluid for optimum convective flow, providing a constant surface temperature. Every unit is factory tested to insure the finest quality product with design temperature output.