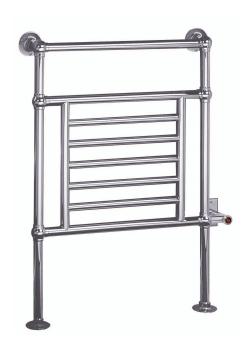

#### General

Provide MYSON EB27 EUROPEAN TRADITION electric towel warmer including accessories as scheduled. European Tradition towel warmers are made of 1-1/4" brass tube and fittings in a variety of finishes. The EB27 electric towel warmer is ETL approved.

Each EB27 towel warmer is constructed with integral 3-1/4" diameter wall and floor mounting flanges that are welded onto the back and bottom. The towel warmers are equipped with a PTC smart thermo control element certified ISO 9001 and a back lit on/ off rocker switch (Figure 1). Each unit is filled to a precise level with a glycol based heat transfer fluid for optimum convective flow, providing a constant surface temperature. Every unit is factory tested to insure the finest quality product with design temperature output.