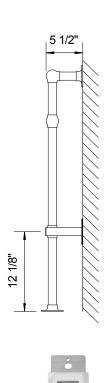

Each EB27 towel warmer is constructed with integral 3-1/4" diameter wall and floor mounting flanges that are welded onto the back and bottom. The towel warmers are equipped with a PTC smart thermo control element certified ISO 9001 and a back lit on/ off rocker switch (Figure 1). Each unit is filled to a precise level with a glycol based heat transfer fluid for optimum convective flow, providing a constant surface temperature. Every unit is factory tested to insure the finest quality product with design temperature output.

Standard Connection:Electrical Specifications:Weight:single gang box120 Vac 60 Hz 200 Watts60 lbs.